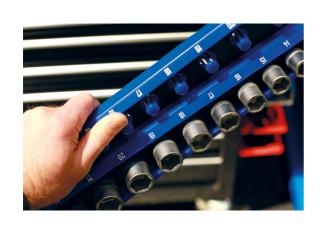

## **Twist Lock Socket Tray 1/2"D**

A socket rail tray for storing up to 28 1/2"D sockets with an easy to use twist and lock mechanism to securely hold the sockets in position. It also features a soft non-slip rubber backing to keep the tray in place and to help prevent any scratches, and is ideal for in drawer storage.

## **Additional Information**

- Socket organizer, holds 28 standard or deep 1/2"D sockets, featuring a twist & lock function to keep the sockets in place.
- For socket sizes: 10, 11, 12, 13, 14, 15, 16, 17, 18, 19, 20, 21, 22 & 23mm.
- Overall dimensions: 481 x 101 x 25.5mm.
- Manufactured from Polypropylene (PP) & Thermoplastic rubber (TPR).
- Other sizes also available; 1/4"D (Part No. 8632), 3/8"D (Part No. 8633).