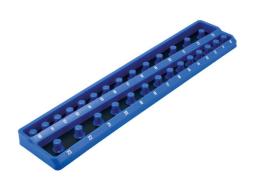

## **Twist Lock Socket Tray 1/2"D**

A socket rail tray for storing up to 28 1/2"D sockets with an easy to use twist and lock mechanism to securely hold the sockets in position. It also features a soft non-slip rubber backing to keep the tray in place and to help prevent any scratches, and is ideal for in drawer storage.

## **Additional Information**

- Socket organizer, holds 28 standard or deep 1/2"D sockets, featuring a twist & lock function to keep the sockets in place.
- For socket sizes: 10, 11, 12, 13, 14, 15, 16, 17, 18, 19, 20, 21, 22 & 23mm.
- Overall dimensions: 481 x 101 x 25.5mm.
- Manufactured from Polypropylene (PP) & Thermoplastic rubber (TPR).
- Other sizes also available; 1/4"D (Part No. 8632), 3/8"D (Part No. 8633).