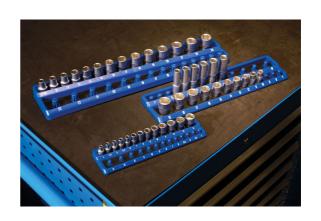

## **Twist Lock Socket Tray 1/2"D**

A socket rail tray for storing up to 28 1/2"D sockets with an easy to use twist and lock mechanism to securely hold the sockets in position. It also features a soft non-slip rubber backing to keep the tray in place and to help prevent any scratches, and is ideal for in drawer storage.

## **Additional Information**

- Socket organizer, holds 28 standard or deep 1/2"D sockets, featuring a twist & lock function to keep the sockets in place.
- For socket sizes: 10, 11, 12, 13, 14, 15, 16, 17, 18, 19, 20, 21, 22 & 23mm.
- Overall dimensions: 481 x 101 x 25.5mm.
- Manufactured from Polypropylene (PP) & Thermoplastic rubber (TPR).
- Other sizes also available; 1/4"D (Part No. 8632), 3/8"D (Part No. 8633).