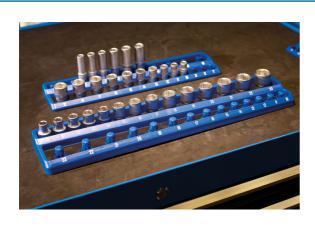

## **Twist Lock Socket Tray 1/2"D**

A socket rail tray for storing up to 28 1/2"D sockets with an easy to use twist and lock mechanism to securely hold the sockets in position. It also features a soft non-slip rubber backing to keep the tray in place and to help prevent any scratches, and is ideal for in drawer storage.

## **Additional Information**

- Socket organizer, holds 28 standard or deep 1/2"D sockets, featuring a twist & lock function to keep the sockets in place.
- For socket sizes: 10, 11, 12, 13, 14, 15, 16, 17, 18, 19, 20, 21, 22 & 23mm.
- Overall dimensions: 481 x 101 x 25.5mm.
- Manufactured from Polypropylene (PP) & Thermoplastic rubber (TPR).
- Other sizes also available; 1/4"D (Part No. 8632), 3/8"D (Part No. 8633).